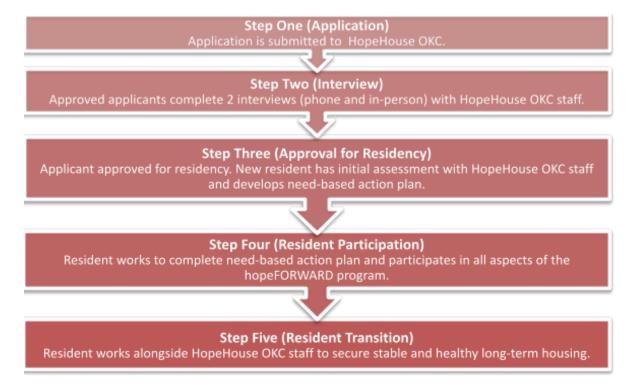

**Process:** There are 5 steps necessary for applying, participating, and completing the HopeHouse OKC program.

<sup>\*</sup>Notice from the applicant's bank, landlord, or other proof of residency loss may be required.